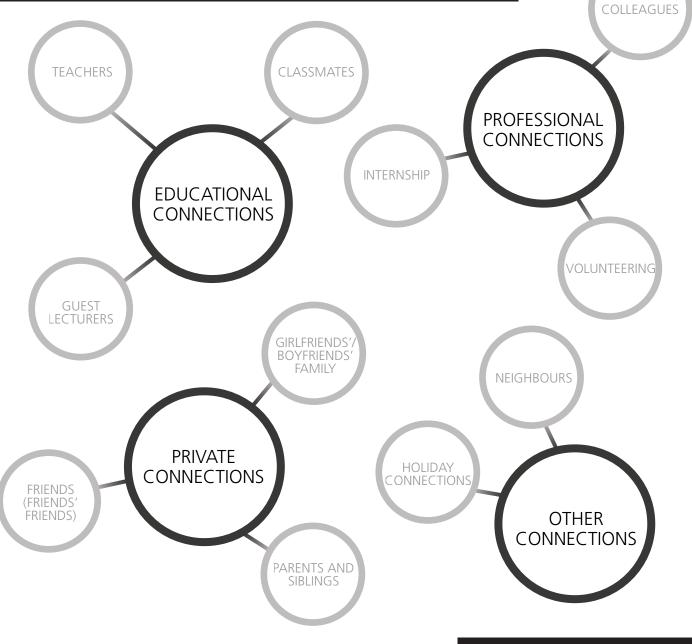

# MAP YOUR NETWORK:

## > Educational connections

Classmates, project team members, teachers, supervisors, guest lecturers, teaching assistants, study board members, etc.

## > Professional connections

Colleagues, boss, connections from internships, connections from volunterring jobs, etc...

### > Private connections

Friends, family, parents, siblings, uncle, girl/boyfriend's family, family's friends, friends' friends, etc...

### > Other connections

Broaden your thinking: People in your neighbourhood, connection from a semester abroad, language holidays, etc....

THE STUDY AND CAREER GUIDANCE IT UNIVERSITY OF COPENHAGEN