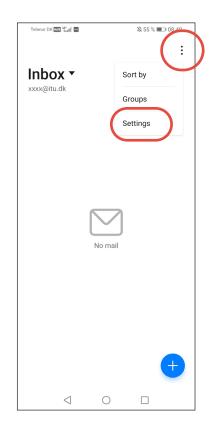

Last updated November 2020.

Open the email application.

Open the settings from the menu in the top right corner.

1.2

1.1

Select the account you want to remove.

| Telenor DK war          | "II 🛛 🖸 🗖                 |         | 12 74 % 🔳 1 | 2.40 |
|-------------------------|---------------------------|---------|-------------|------|
| $\leftarrow$ Set        | tings                     |         |             |      |
| General                 |                           |         |             | >    |
| VIP conta               | cts                       |         |             | >    |
| ACCOUNTS                | 6                         |         |             |      |
| xxxx@itu.<br>xxxx@itu.d | <b>dk</b><br>k (default a | ccount) |             | >    |
| ADD ACC                 | DUNT                      |         |             |      |
|                         |                           |         |             |      |
|                         |                           |         |             |      |
|                         |                           |         |             |      |
|                         |                           |         |             |      |
|                         |                           |         |             |      |
|                         |                           |         |             |      |
|                         |                           |         |             |      |
|                         |                           |         |             |      |
|                         |                           |         |             |      |