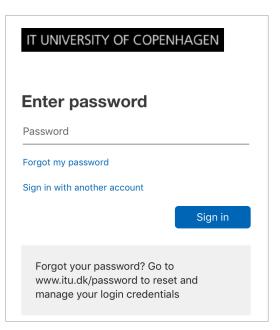

You will be recognised as having an ITU account, and be led to this screen.

Enter your password and click "Sign in".

2.4

| Enter password       |         |  |
|----------------------|---------|--|
| ••••••               | •••     |  |
| Forgot my password   |         |  |
| Sign in with another | account |  |
|                      | Sign in |  |