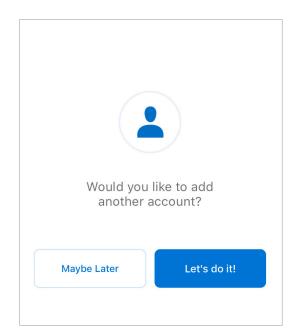

If you wish to set up another account you can do so, else click "Maybe Later" to finish your set up.